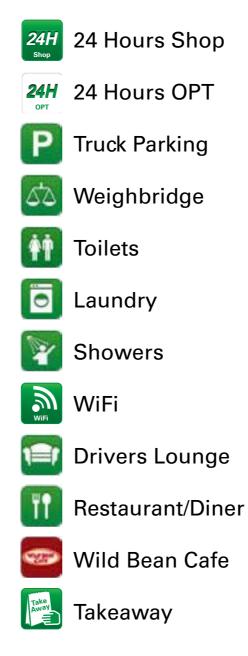

d investment in developing new truck-friendly sites. We have been backing the road transport industry for a long time through the support of industry associations including the Australian Trucking Association and the National Road Transport Association, and organisations such as the Trans-Help Foundation. At BP we believe we are lighting the road ahead in transport."

This comprehensive guide provides every location and feature of all BP truck friendly sites in our Truck Plus Network as at 6 July 2015.



### BP Driver + app





### <u>Download</u> the BP Driver + app to find out more







### **BP**Truck Plus Network Icon Legend

### Fuels



**BP** Ultimate Diesel



Diesel



AdBlue

AdBlue Pack

### Truck Friendly



### **High Flow Diesel**

Ultra High Flow Diesel

### Facilities





### **INTERACTIVE** Contents



National Route Map > Western Australia State Map > Perth Urban Map > NSW State Map > Sydney Urban Map > Queensland State Map > Brisbane Urban Map > South Australia State Map > Adelaide Urban Map Victoria State Map Melbourne Urban Map NT State Map ACT State Map > Tasmania State Map >

### We're lighting the road ahead by putting AdBlue at more pumps.

AdBlue is already at 80 pumps across Australia. Visit <mark>bp.com.au</mark>



### National KeyTruck Routes



#### Back to Contents >

#### 18 Key National Truck Routes

- Sydney Brisbane
- (Pacific Highway coast)
- Sydney Brisbane
- (New England Hwy inland)
- Sydney Melbourne
- Sydney Adelaide
- Sydney Perth
- Sydney Darwin
- Melbourne Adelaide
- Melbourne Perth
- Melbourne Darwin
- Melbourne Brisbane
- A