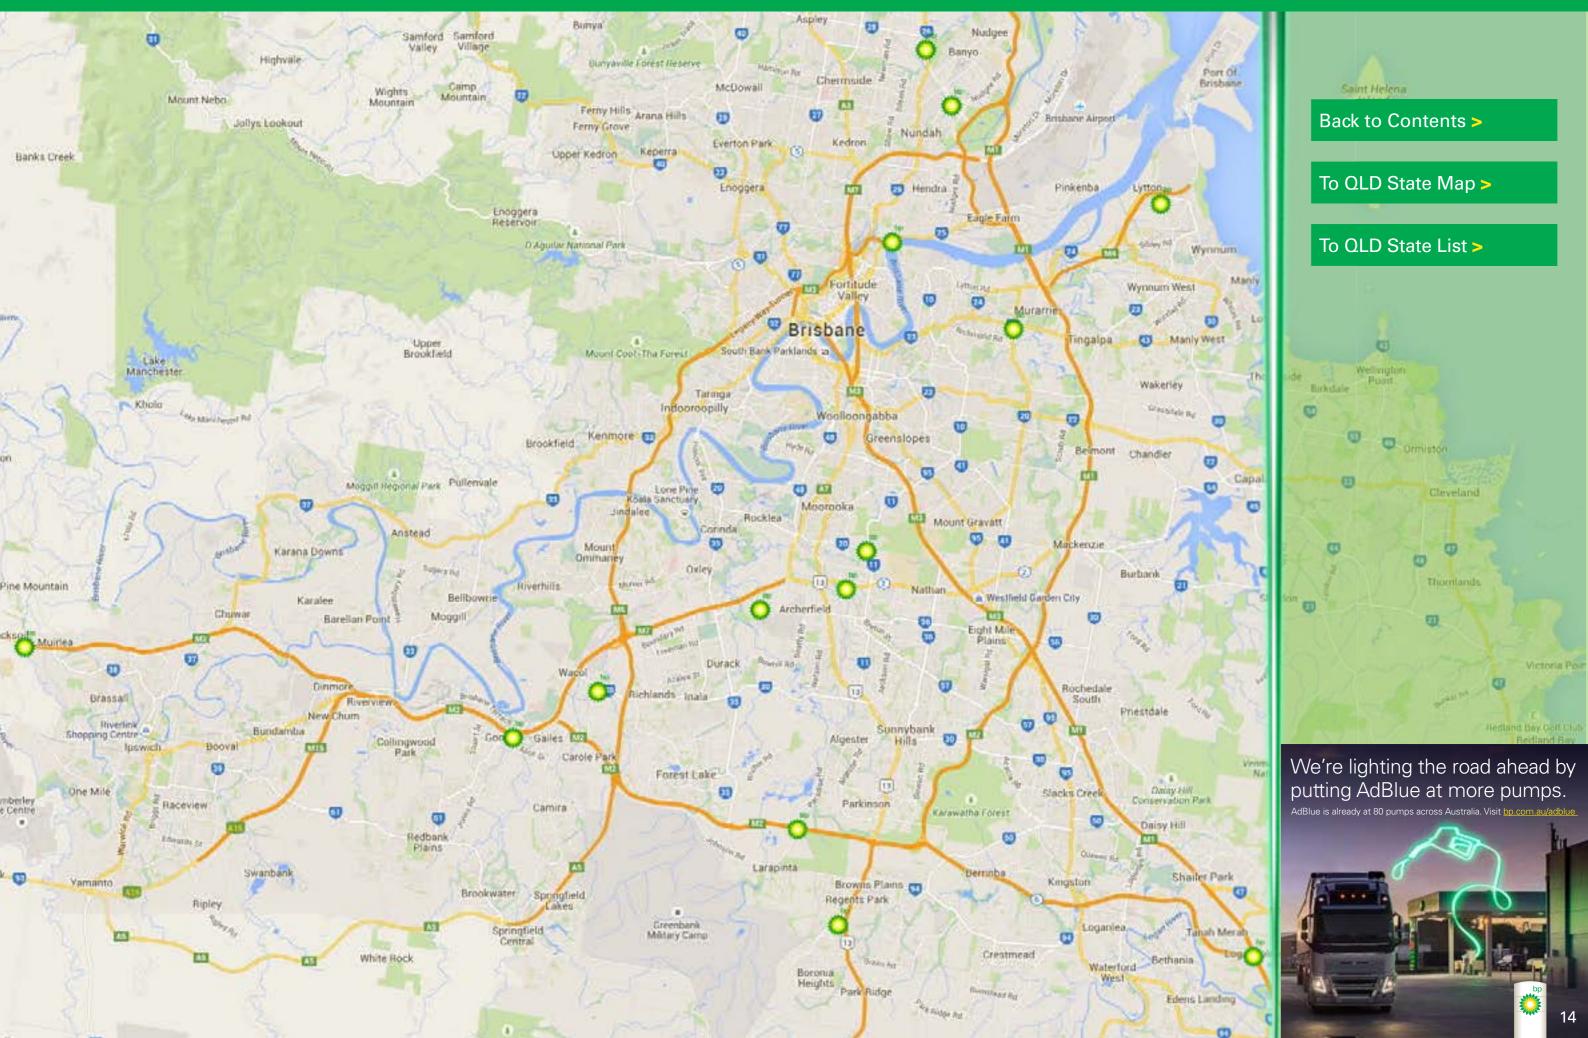

#### Back to Contents >

#### 18 Key National Truck Routes

- Sydney Brisbane
- (Pacific Highway coast)
- Sydney Brisbane
- (New England Hwy inland)
- Sydney Melbourne
- Sydney Adelaide
- Sydney Perth
- Sydney Darwin
- Melbourne Adelaide
- Melbourne Perth
- Melbourne Darwin
- Melbourne Brisbane
- Adelaide Perth
- Adelaide Darwin
- Adelaide Brisbane
- Perth Darwin

   (Inland to Port Hedland,
   via Newman, then there is only
   one road to Darwin)
- Perth Brisbane
- Darwin Brisbane
- Hobart Burnie
- Perth Port Hedland (coast, via Carnarvon & Karratha)

We've put business fuel savings all over the map. Find out more