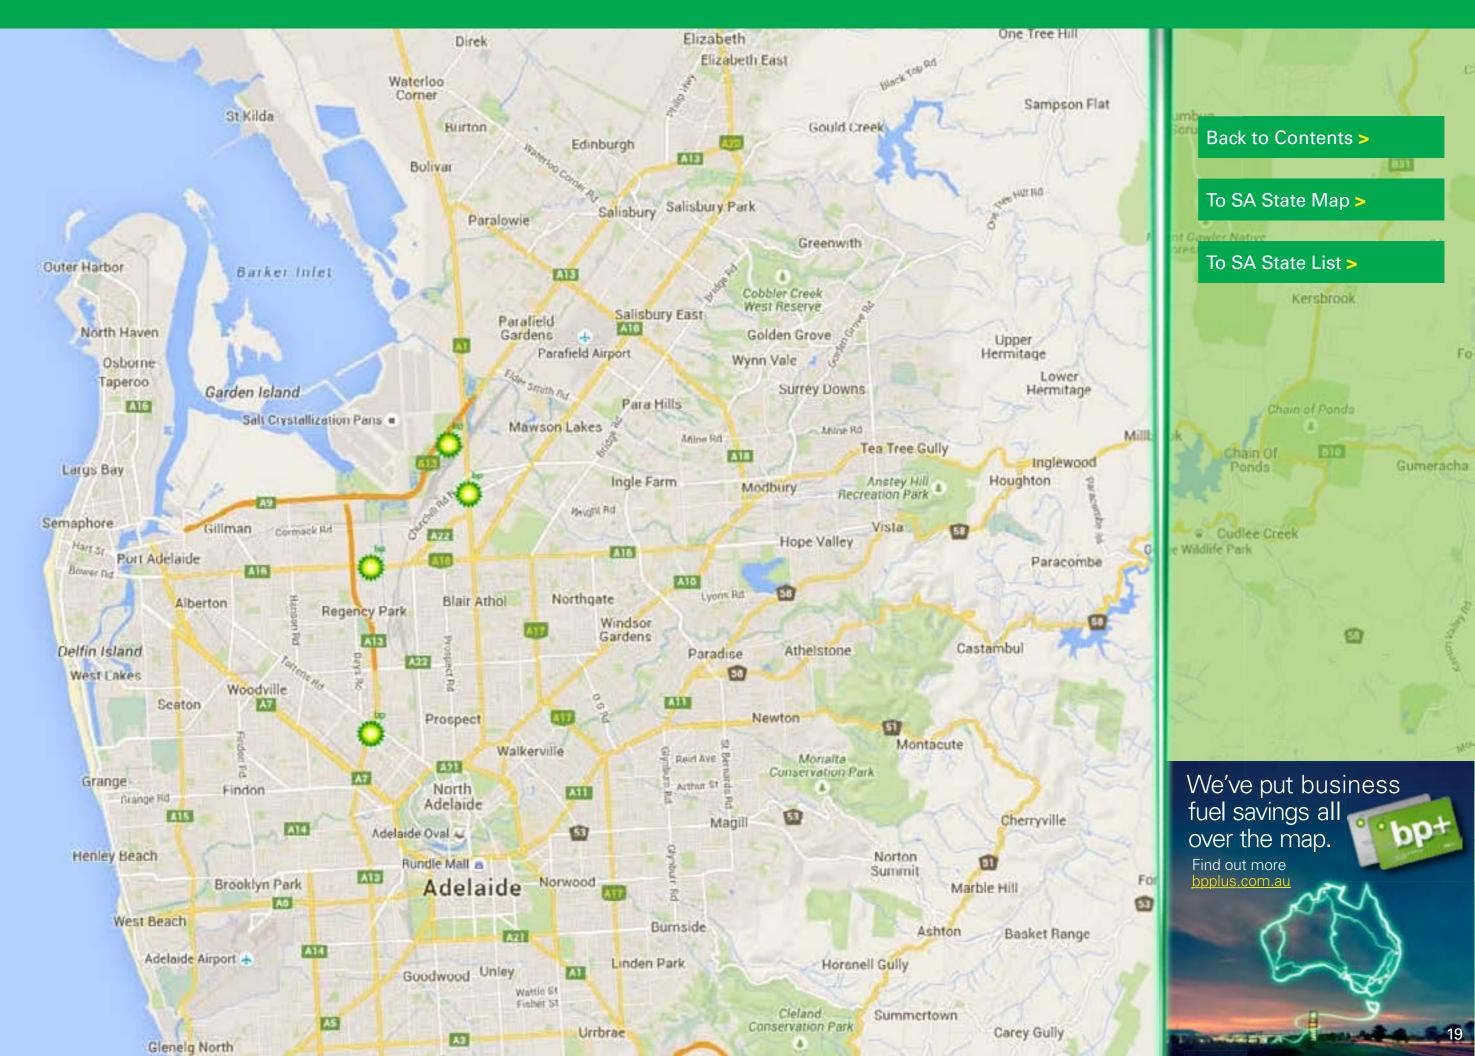

#### Back to Contents >

#### 18 Key National Truck Routes

- Sydney Brisbane
- (Pacific Highway coast)
- Sydney Brisbane
- (New England Hwy inland)
- Sydney Melbourne
- Sydney Adelaide
- Sydney Perth
- Sydney Darwin
- Melbourne Adelaide
- Melbourne Perth
- Melbourne Darwin
- Melbourne Brisbane
- Adelaide Perth
- Adelaide Darwin
- Adelaide Brisbane
- Perth Darwin

   (Inland to Port Hedland,
   via Newman, then there is only
   one road to Darwin)
- Perth Brisbane
- Darwin Brisbane
- Hobart Burnie
- Perth Port Hedland (coast, via Carnarvon & Karratha)

We've put business fuel savings all over the map. Find out more