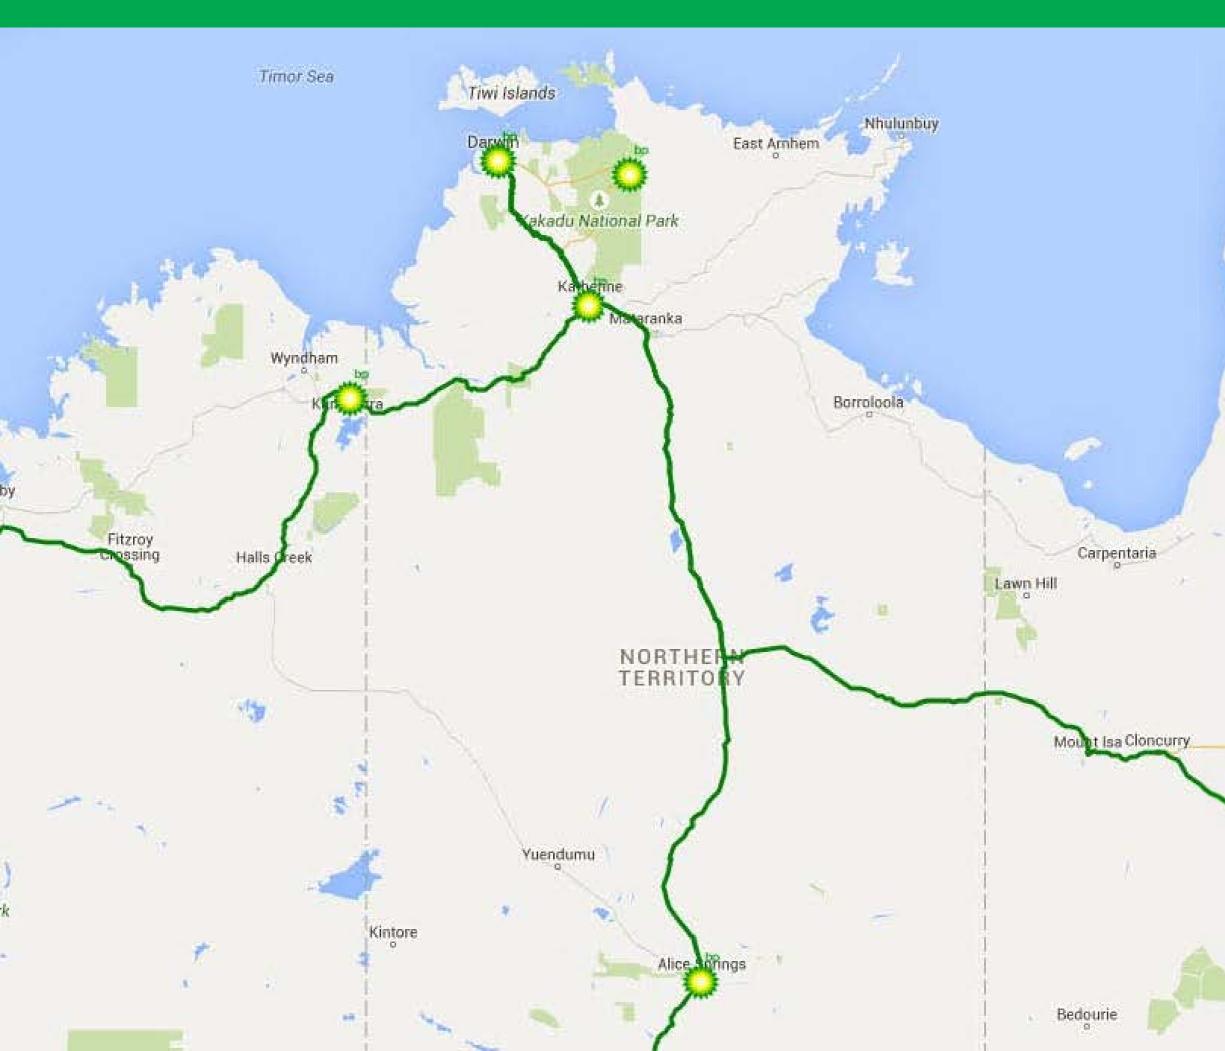

#### Back to Contents >

#### 18 Key National Truck Routes

- Sydney Brisbane
- (Pacific Highway coast)
- Sydney Brisbane
- (New England Hwy inland)
- Sydney Melbourne
- Sydney Adelaide
- Sydney Perth
- Sydney Darwin
- Melbourne Adelaide
- Melbourne Perth
- Melbourne Darwin
- Melbourne Brisbane
- Adelaide Perth
- Adelaide Darwin
- Adelaide Brisbane
- Perth Darwin

   (Inland to Port Hedland,
   via Newman, then there is only
   one road to Darwin)
- Perth Brisbane
- Darwin Brisbane
- Hobart Burnie
- Perth Port Hedland (coast, via Carnarvon & Karratha)

We've put business fuel savings all over the map. Find out more