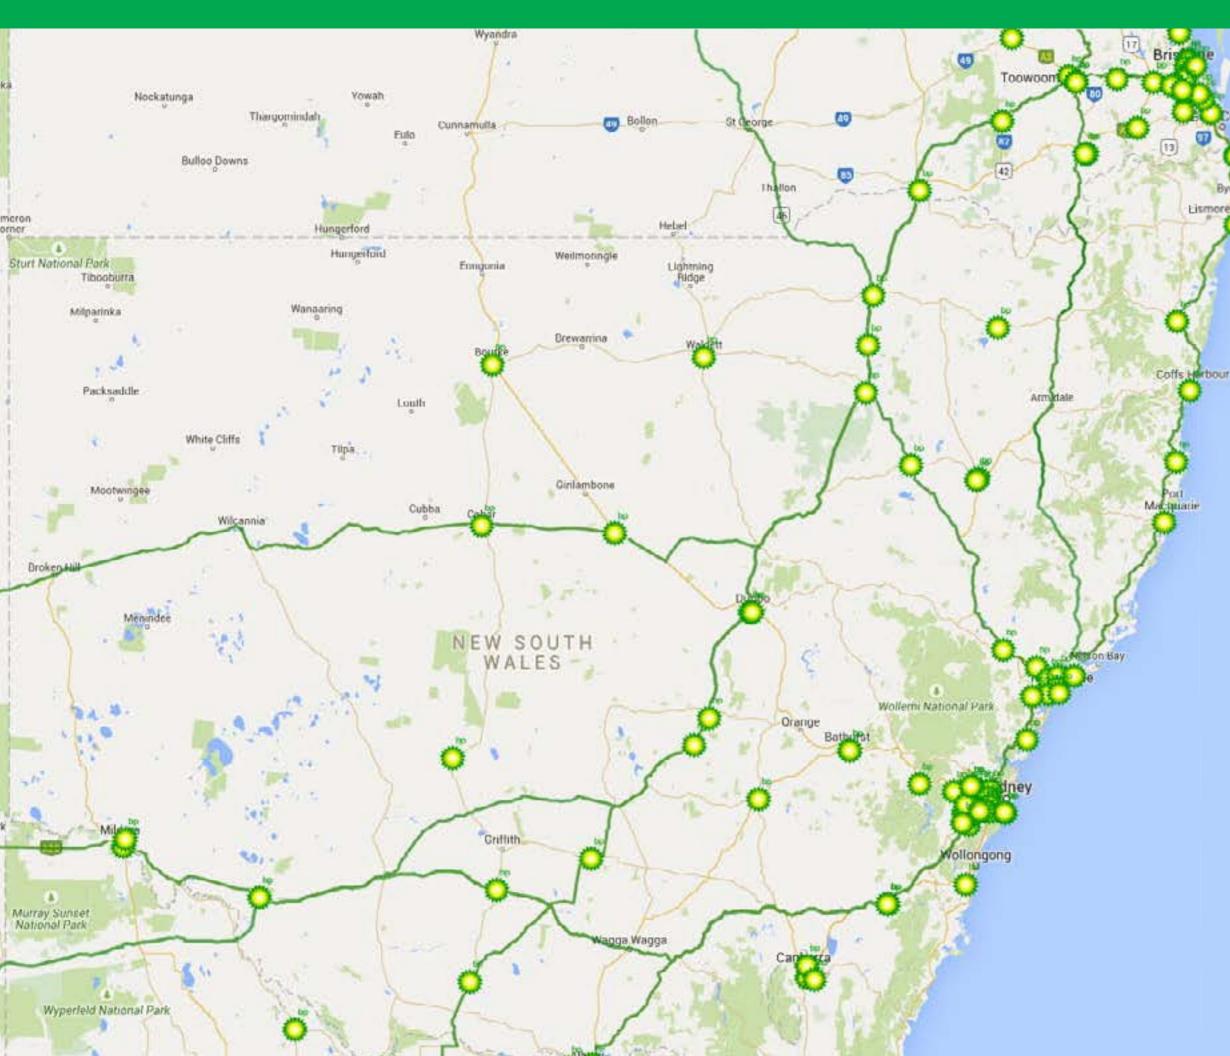

### BPTruck Plus Network - New South Wales

oast

#### To Sydney Map >

#### To NSW State List >

We're lighting the road ahead by putting AdBlue at more pumps.

AdBlue is already at 80 pumps across Australia. Visit <u>bp.com.au/adblue</u>