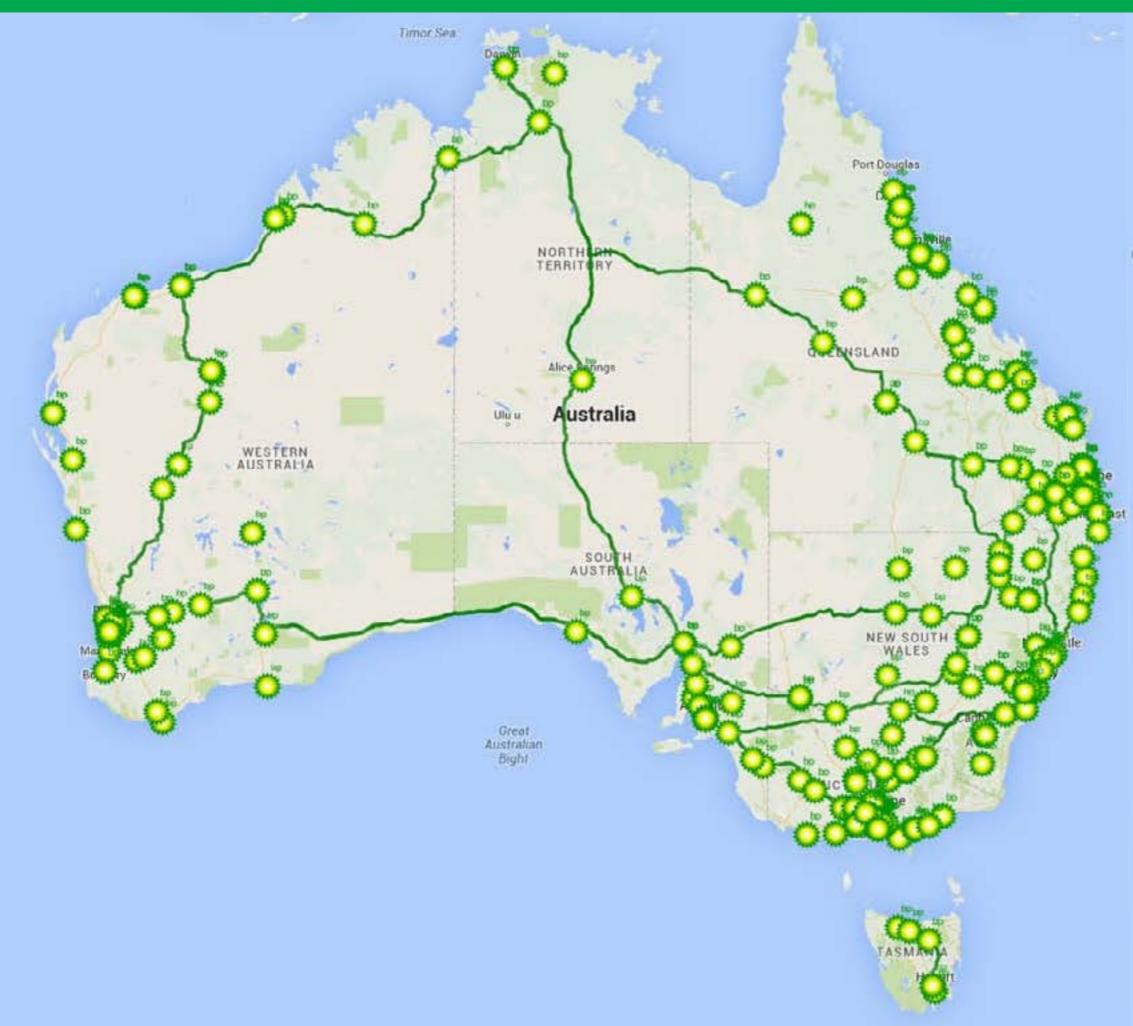

### **INTERACTIVE** Contents

National Route Map > Western Australia State Map > Perth Urban Map > NSW State Map > Sydney Urban Map > Queensland State Map > Brisbane Urban Map > South Australia State Map > Adelaide Urban Map Victoria State Map Melbourne Urban Map NT State Map ACT State Map > Tasmania State Map >

#### 18 Key National Truck Routes

- Sydney Brisbane
- (Pacific Highway coast)
- Sydney Brisbane
- (New England Hwy inland)
- Sydney Melbourne
- Sydney Adelaide
- Sydney Perth
- Sydney Darwin
- Melbourne Adelaide
- Melbourne Perth
- Melbourne Darwin
- Melbourne Brisbane
- Adelaide Perth
- Adelaide Darwin
- Adelaide Brisbane
- Perth Darwin

   (Inland to Port Hedland,
   via Newman, then there is only
   one road to Darwin)
- Perth Brisbane
- Darwin Brisbane
- Hobart Burnie
- Perth Port Hedland (coast, via Carnarvon & Karratha)

We've put business fuel savings all over the map. Find out more