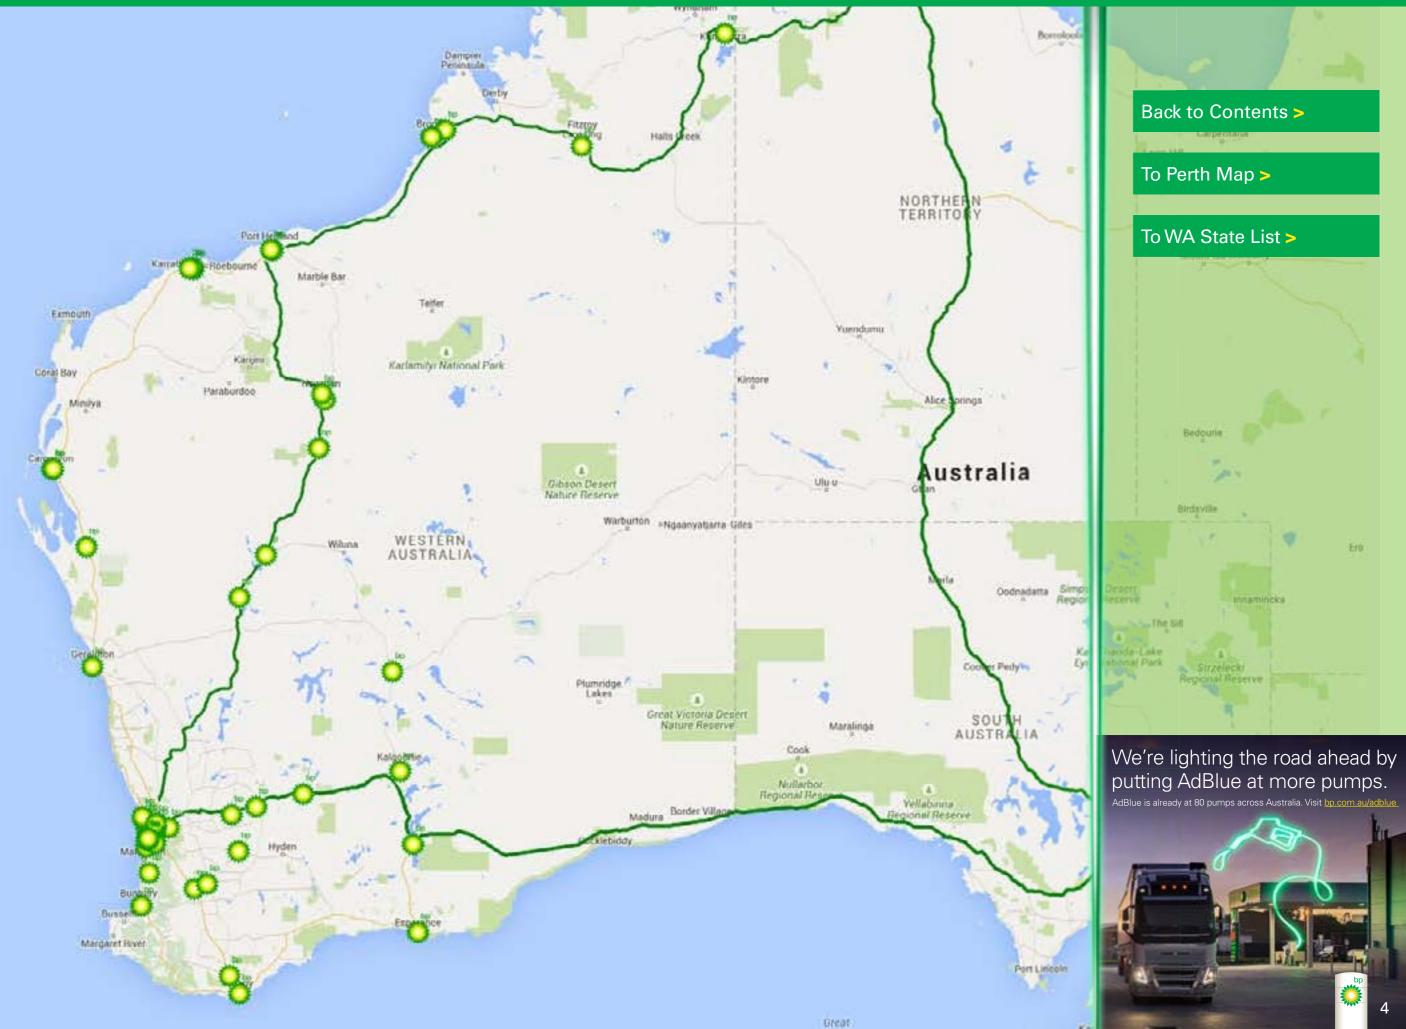

### BPTruck Plus Network - Western Australia

#### Back to National Map >

To Perth Urban Map >

#### To WA State Map >