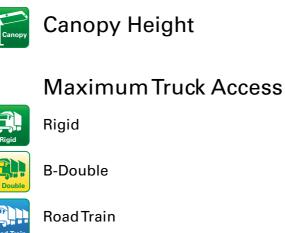

he BPTruck Plus Network is our consistency of offer and our continued investment in developing new truck-friendly sites. We have been backing the road transport industry for a long time through the support of industry associations including the Australian Trucking Association and the National Road Transport Association, and organisations such as the Trans-Help Foundation. At BP we believe we are lighting the road ahead in transport."

This comprehensive guide provides every location and feature of all BP truck friendly sites in our Truck Plus Network as at 6 July 2015.



### BP Driver + app





### <u>Download</u> the BP Driver + app to find out more







### **BP**Truck Plus Network Icon Legend

### Fuels



**BP** Ultimate Diesel



Diesel



AdBlue

AdBlue Pack

### Truck Friendly



### **High Flow Diesel**

Ultra High Flow Diesel

### Facilities





### **INTERACTIVE** Contents



National Route Map > Western Australia State Map > Perth Urban Map > NSW State Map > Sydney Urban Map > Queensland State Map > Brisbane Urban Map > South Australia State Map > Adelaide Urban Map Victoria State Map Melbourne Urban Map NT State Map ACT State Map > Tasmania State Map >

### We're lighting the road ahead by putting AdBlue at more pumps.

AdBlue is already at 80 pumps across Australia. Visit <mark>bp.com.au</mark>



### National KeyTruck Routes



#### Back to Contents >

#### 18 Key National Truck Routes

- Sydney Brisbane
- (Pacific Highway coast)
- Sydney Brisbane
- (New England Hwy inland)
- Sydney Melbourne
- Sydney Adelaide
- Sydney Perth
- Sydney Darwin
- Melbourne Ad