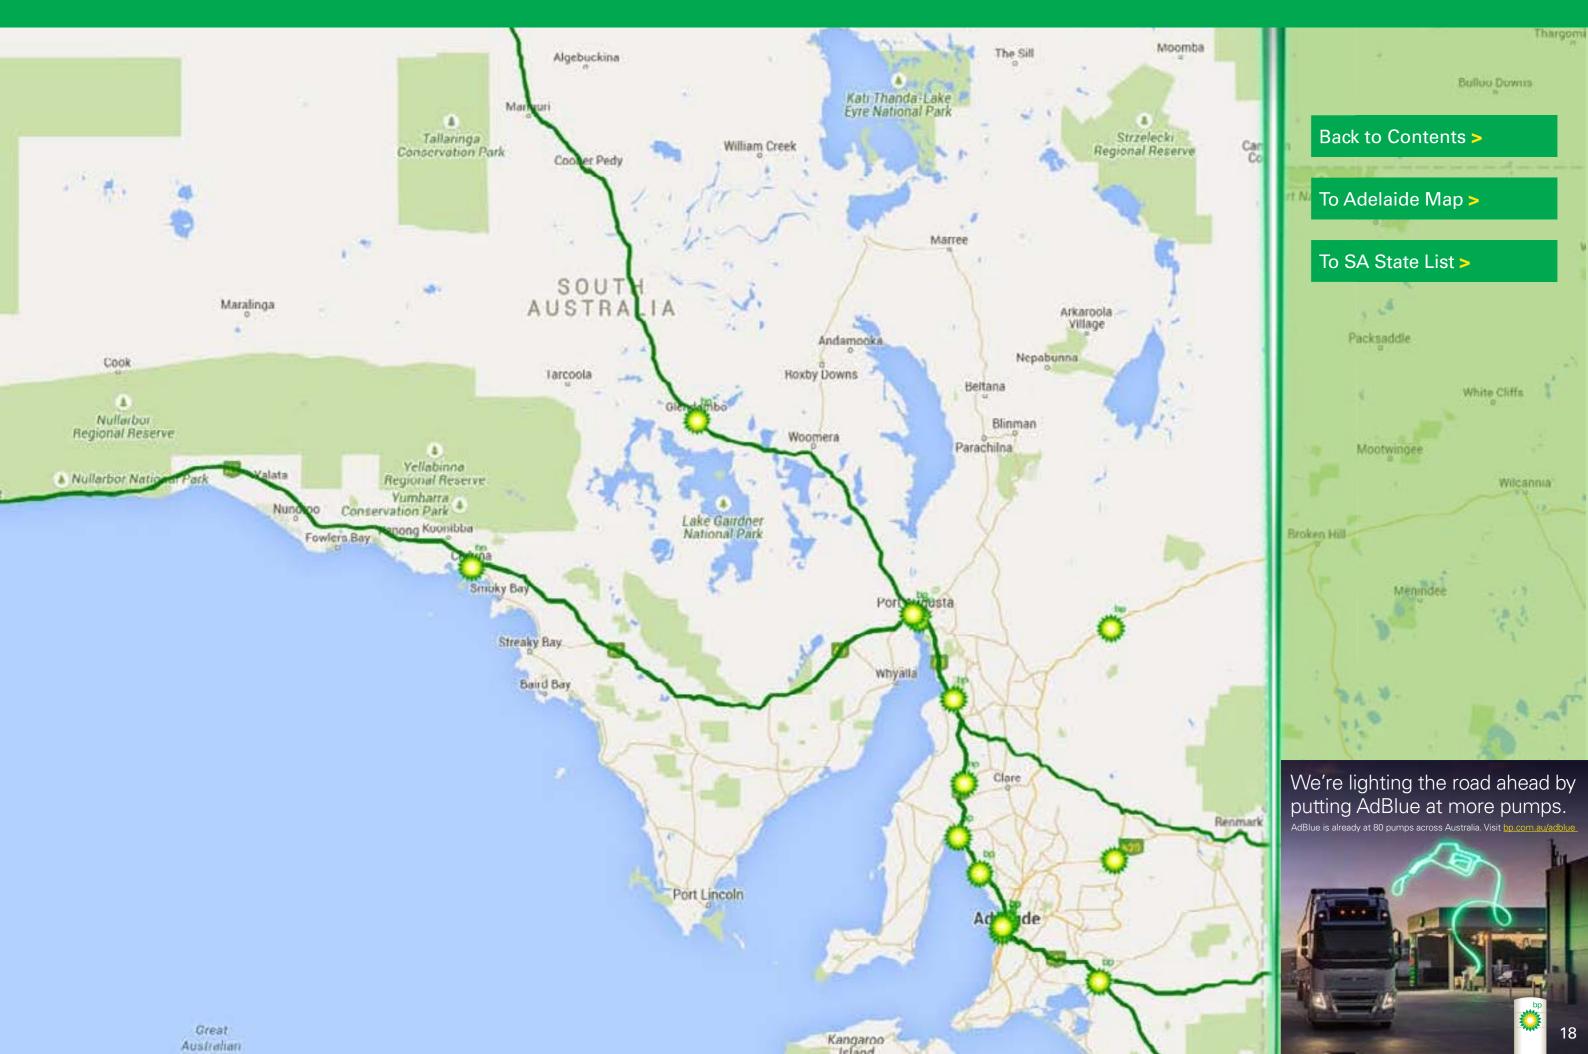

#### Back to Contents >

#### 18 Key National Truck Routes

- Sydney Brisbane
- (Pacific Highway coast)
- Sydney Brisbane
- (New England Hwy inland)
- Sydney Melbourne
- Sydney Adelaide
- Sydney Perth
- Sydney Darwin
- Melbourne Adelaide
- Melbourne Perth
- Melbourne Darwin
- Melbourne Brisbane
- Adelaide Perth
- Adelaide Darwin
- Adelaide Brisbane
- Perth Darwin

   (Inland to Port Hedland,
   via Newman, then there is only
   one road to Darwin)
- Perth Brisbane
- Darwin Brisbane
- Hobart Burnie
- Perth Port Hedland (coast, via Carnarvon & Karratha)

We've put business fuel savings all over the map. Find out more