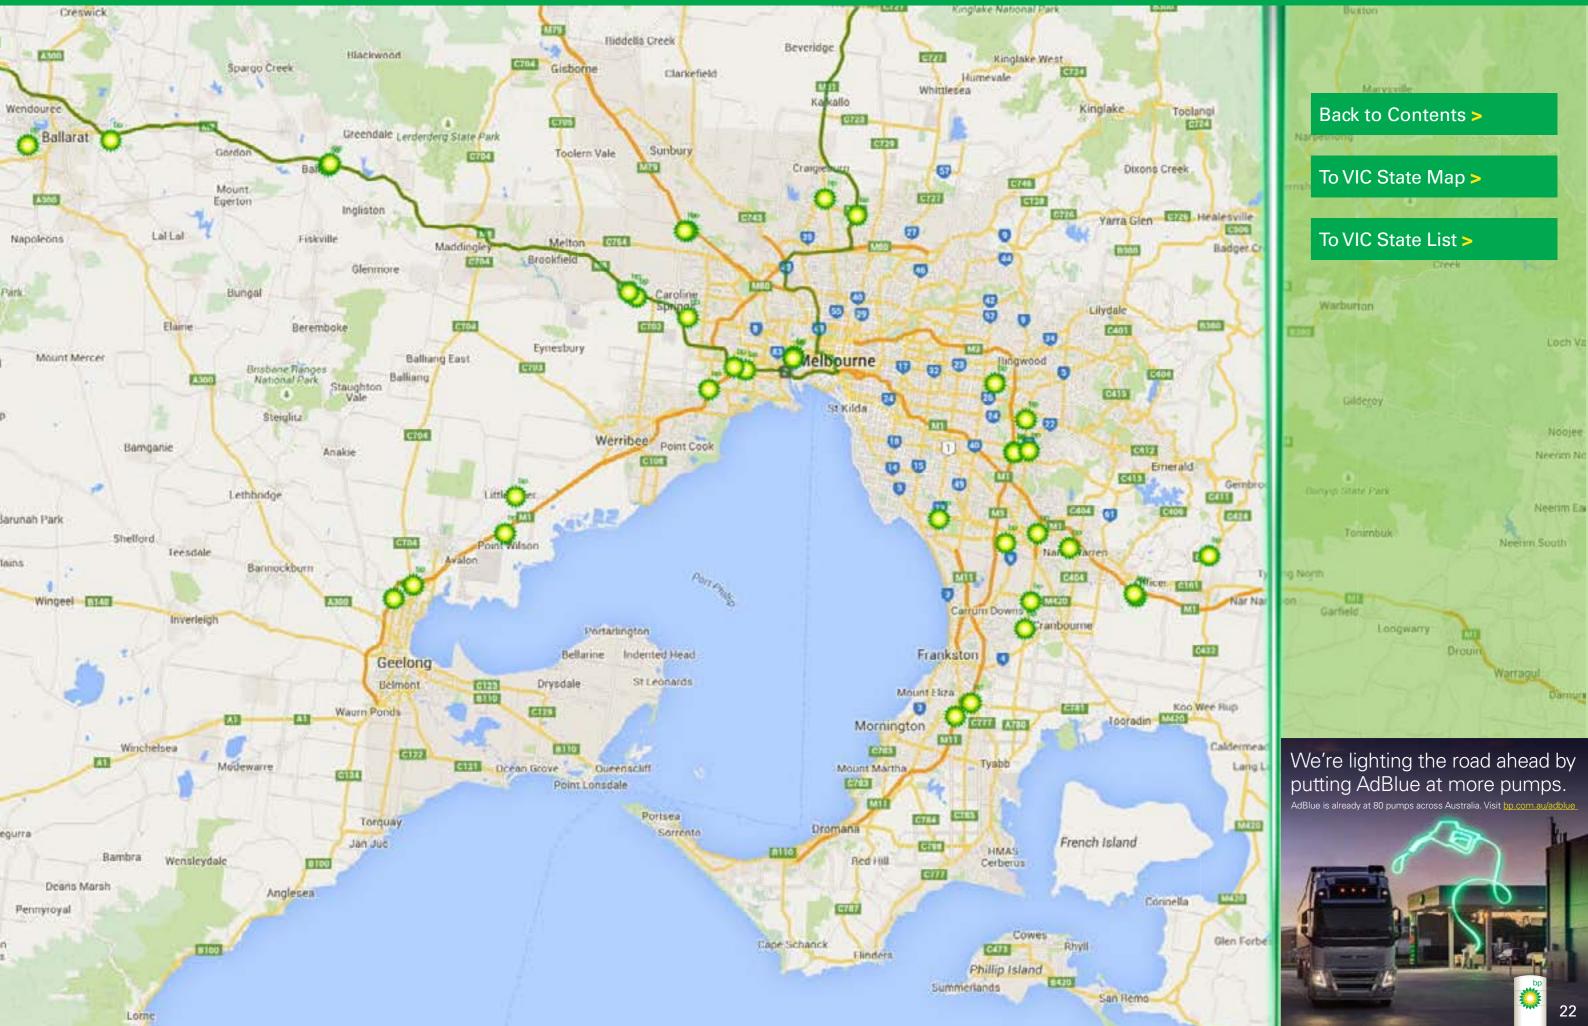

#### Back to Contents >

#### 18 Key National Truck Routes

- Sydney Brisbane
- (Pacific Highway coast)
- Sydney Brisbane
- (New England Hwy inland)
- Sydney Melbourne
- Sydney Adelaide
- Sydney Perth
- Sydney Darwin
- Melbourne Adelaide
- Melbourne Perth
- Melbourne Darwin
- Melbourne Brisbane
- Adelaide Perth
- Adelaide Darwin
- Adelaide Brisbane
- Perth Darwin

   (Inland to Port Hedland,
   via Newman, then there is only
   one road to Darwin)
- Perth Brisbane
- Darwin Brisbane
- Hobart Burnie
- Perth Port Hedland (coast, via Carnarvon & Karratha)

We've put business fuel savings all over the map. Find out more