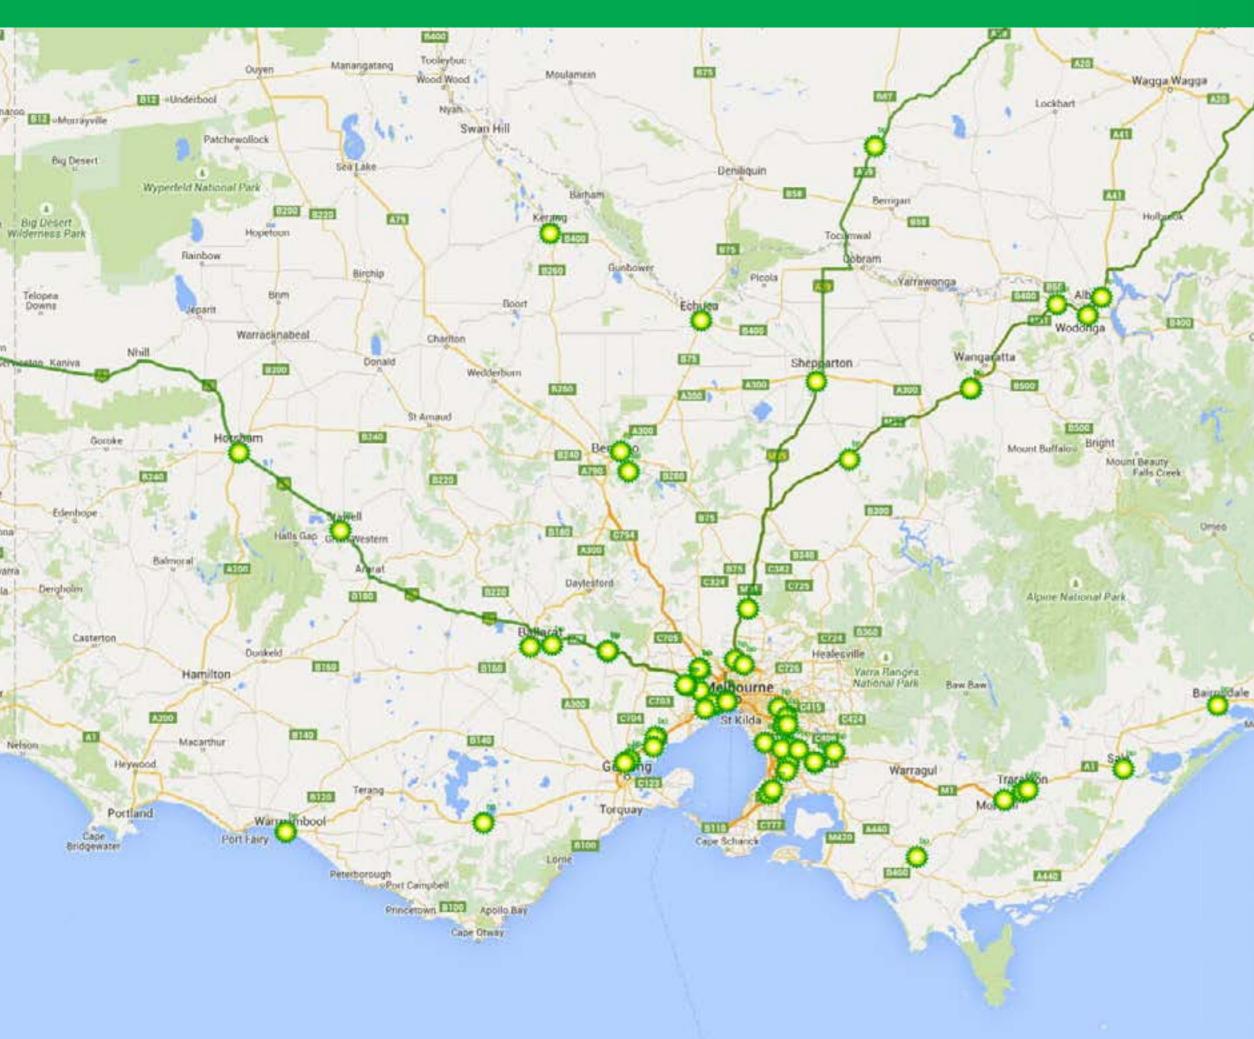

#### Back to Contents >

#### 18 Key National Truck Routes

- Sydney Brisbane
- (Pacific Highway coast)
- Sydney Brisbane
- (New England Hwy inland)
- Sydney Melbourne
- Sydney Adelaide
- Sydney Perth
- Sydney Darwin
- Melbourne Adelaide
- Melbourne Perth
- Melbourne Darwin
- Melbourne Brisbane
- Adelaide Perth
- Adelaide Darwin
- Adelaide Brisbane
- Perth Darwin

   (Inland to Port Hedland,
   via Newman, then there is only
   one road to Darwin)
- Perth Brisbane
- Darwin Brisbane
- Hobart Burnie
- Perth Port Hedland (coast, via Carnarvon & Karratha)

We've put business fuel savings all over the map. Find out more