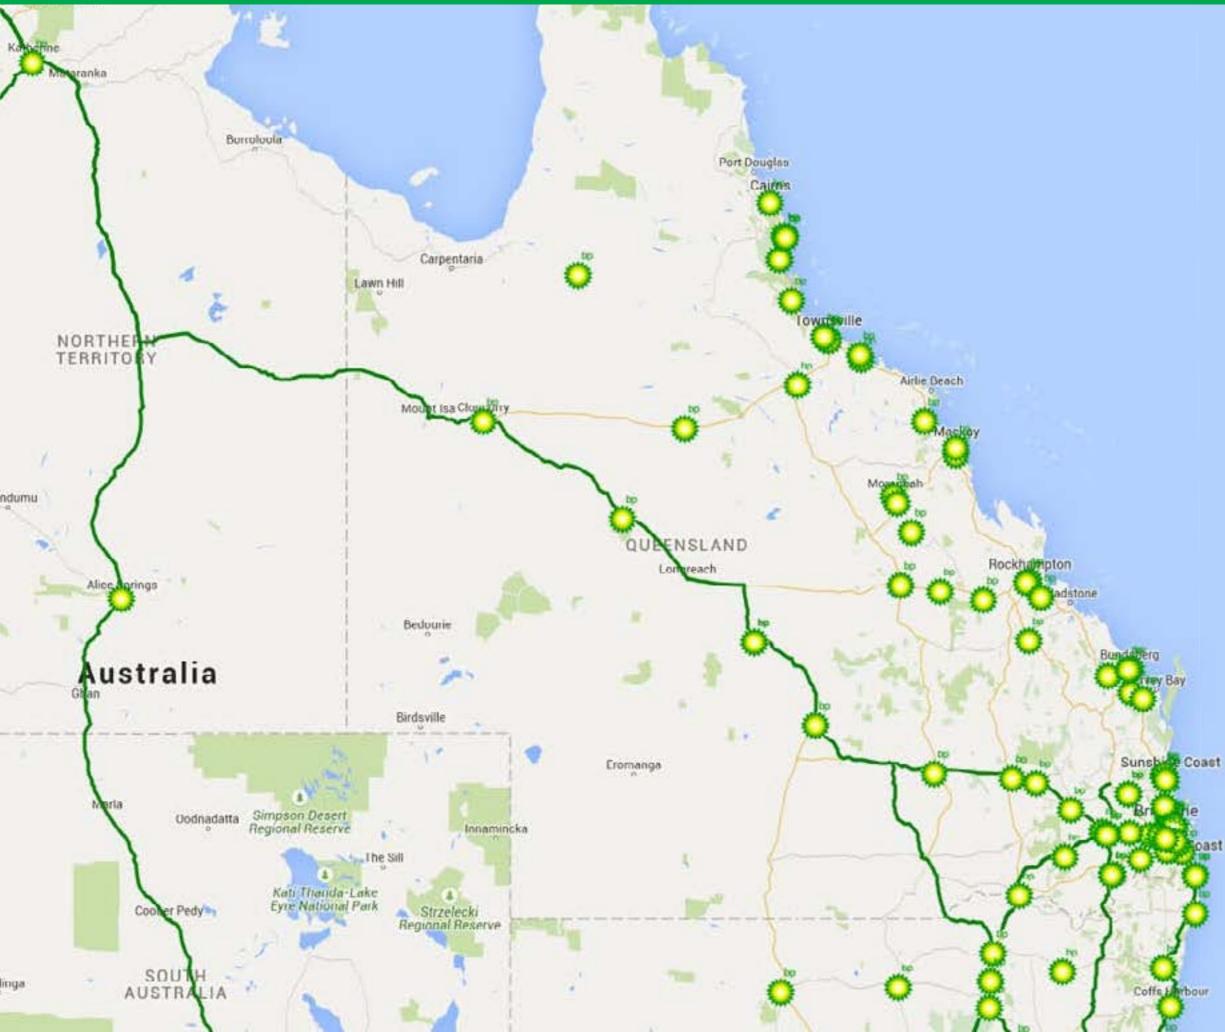

| 5.4          | B Double                | 24H P 👬 🗑 🗟 🔊 🗐 👖                         | 2887    |

Key facilities shown for reference only. For more details got to the BP Driver + app or our BP site locator



#### Back to Contents >

#### Back to National Map >

To Sydney Map >

#### To NSW State Map >

#### We're lighting the road ahead by putting AdBlue at more pumps.

AdBlue is already at 80 pumps



### **BPTruck Plus Network - Queensland**





We've put business fuel savings all ·bp+ over the map. Find out more bpplus.com.au

2000

13



### **BPTruck Plus Network - Brisbane**



## BPTruck Plus Network - Queensland - 1 of 3

| Suburb          | Site Name                                              | Phone        | Fuels                                | Truck Friendly<br>Canopy Height MaxTruck | Facilities          |
|-----------------|--------------------------------------------------------|--------------|--------------------------------------|------------------------------------------|---------------------|
| Aratula         | BP Aratula<br>6712 Cunningham Hwy                      | 07 5463 8233 | Cheser High Fow AdBlue               | 5.6                                      | 24H P 👬 😰 📑         |
| Archerfield     | BP