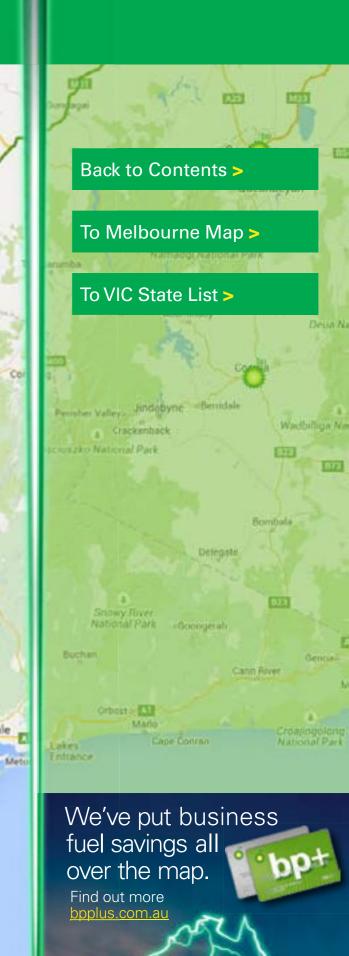

#### Back to Contents >

#### 18 Key National Truck Routes

- Sydney Brisbane
- (Pacific Highway coast)
- Sydney Brisbane
- (New England Hwy inland)
- Sydney Melbourne
- Sydney Adelaide
- Sydney Perth
- Sydney Darwin
- Melbourne Adelaide
- Melbourne Perth
- Melbourne Darwin
- Melbourne Brisbane
- Adelaide Perth
- Adelaide Darwin
- Adelaide Brisbane
- Perth Darwin

   (Inland to Port Hedland,
   via Newman, then there is only
   one road to Darwin)
- Perth Brisbane
- Darwin Brisbane
- Hobart Burnie
- Perth Port Hedland (coast, via Carnarvon & Karratha)

We've put business fuel savings all over the map. Find out more