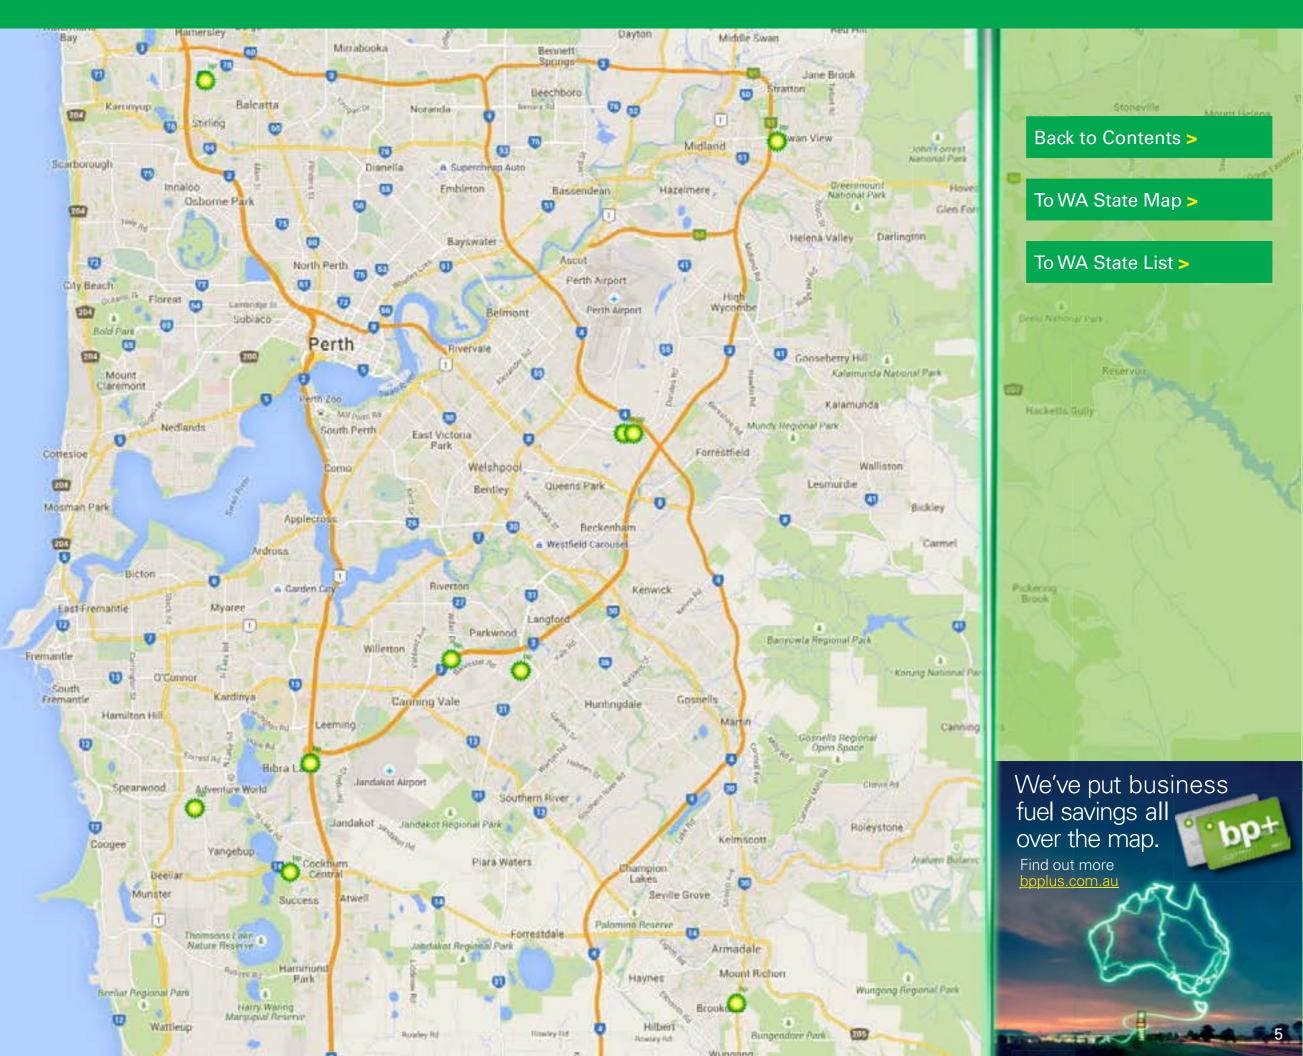

### BPTruck Plus Network - Perth

#### Back to National Map >

#### To Perth Urban Map >

#### To WA State Map >

We've put business fuel savings all · bp+ over the map. Find out more bpplus.com.au

Carden to a second