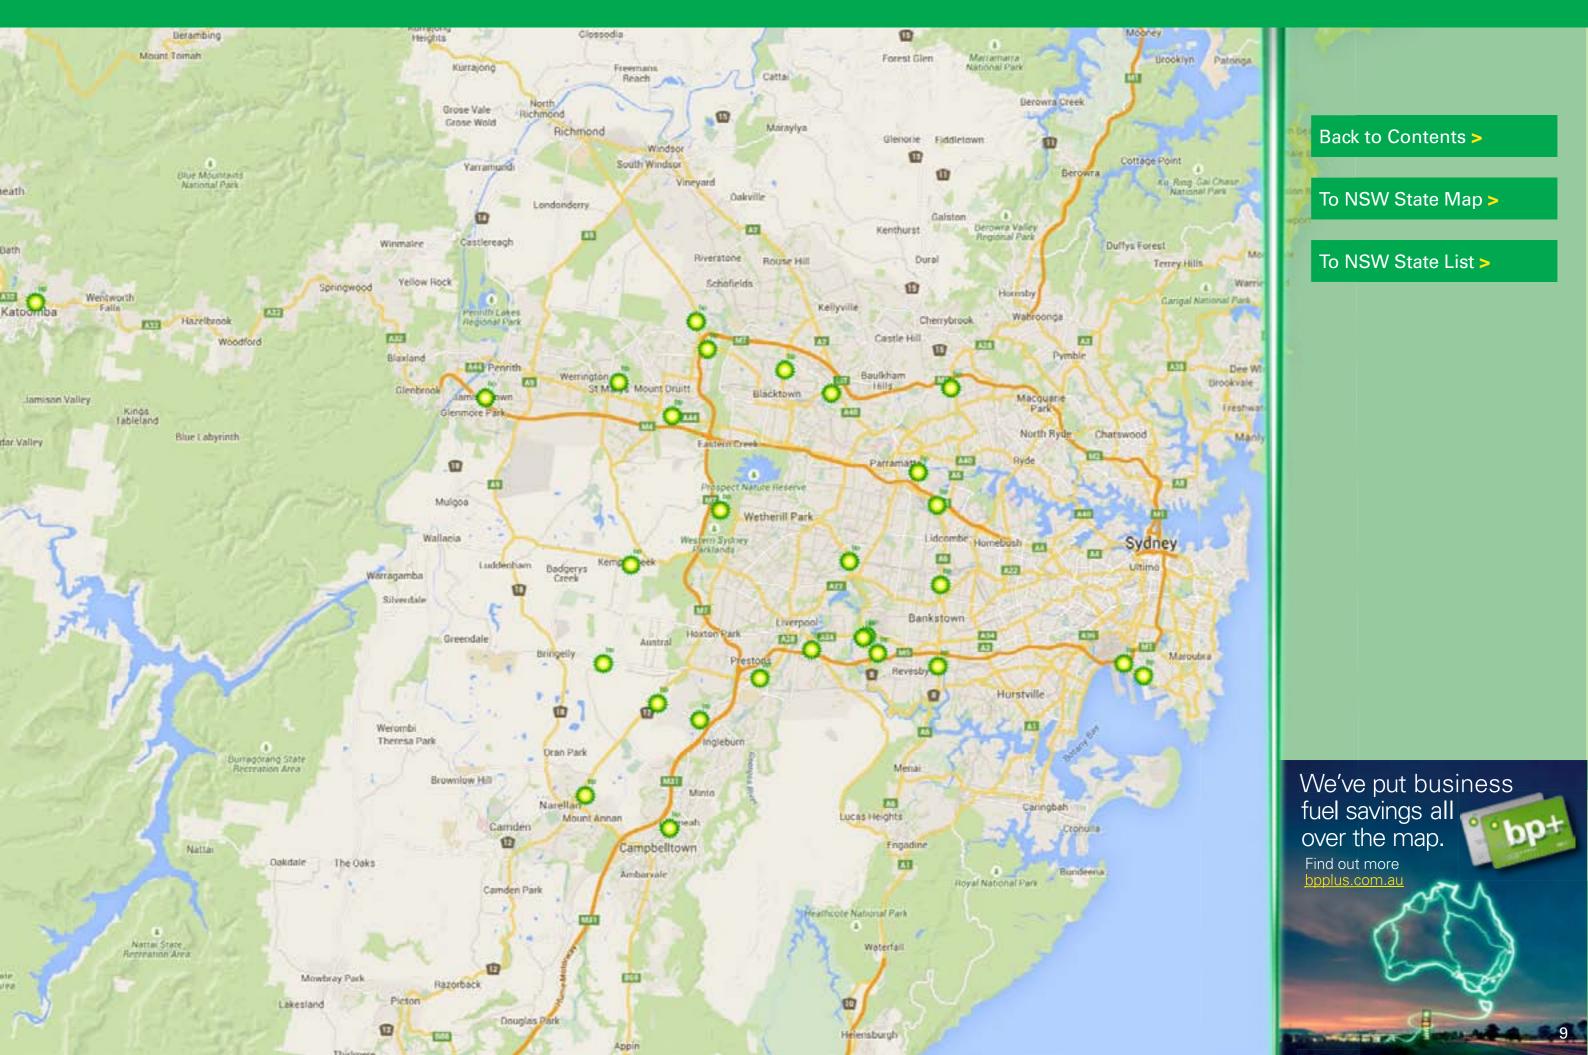

e ID |
|---------|
| 7650    |
| 2497    |
| 2498    |
| 6667    |
| 6178    |
| 6145    |
| 6606    |
| 6232    |
| 6601    |
| 6092    |
| 7445    |
| 7387    |
| 3097    |
| 6039    |
| 7366    |
| 6235    |
| 6669    |
| 5382    |
| 1932    |
| 1903    |
| 1839    |
| 7670    |
| 6508    |
| 5419    |

#### Back to Contents >

#### Back to National Map >

#### To Perth Urban Map >

#### To WA State Map >

We've put business fuel savings all · bp+ over the map. Find out more bpplus.com.au

Carden to a second

### BPTruck Plus Network - New South Wales





oast

#### To Sydney Map >

#### To NSW State List >

We're lighting the road ahead by putting AdBlue at more pumps.

AdBlue is already at 80 pumps across Australia. Visit <u>bp.com.au/adblue</u>



### BPTruck Plus Network - Sydney



## BPTruck Plus Network - New South Wales - 1 of 3

| Suburb          | Site Name                                            | Phone        | Fuels